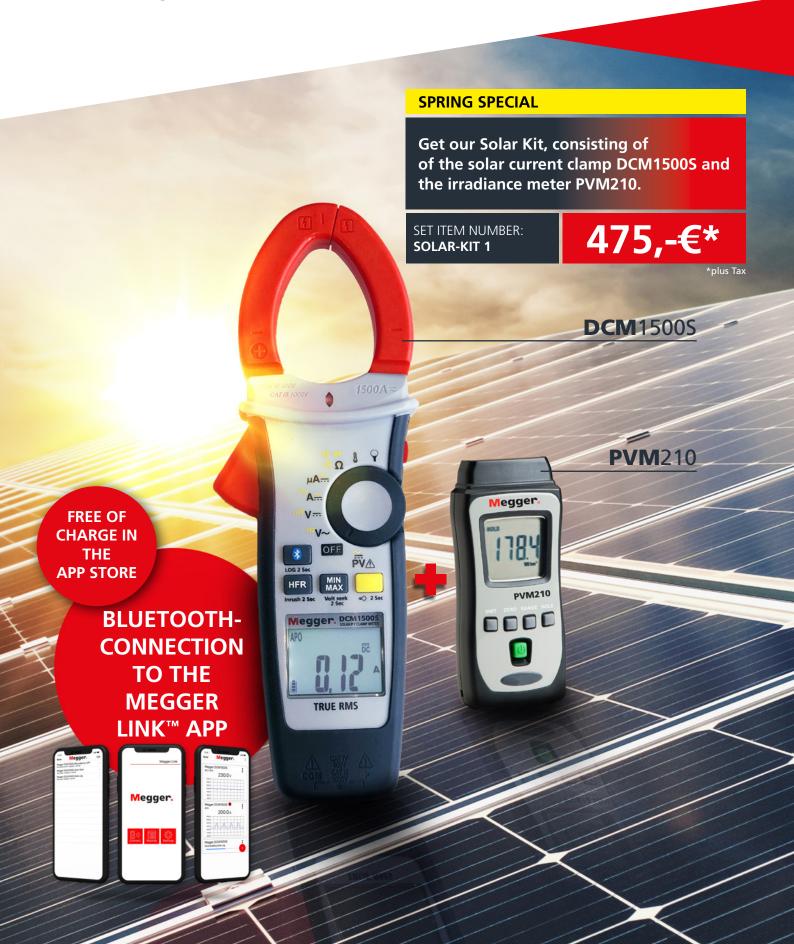

# **SOLAR KIT 1**

SOLAR CLAMP METER & IRRADIANCE METER

## **DCM**1500S

#### SOLAR CLAMP METER UP TO 2000 V DC

- 2000 V DC
- TRMS 1500 V AC
- 1500 A AC/DC
- Smart Hold
- Auto ranging
- MIN/MAX Hold
- Inrush Current
- Megger Link app compatible
- CAT IV 600 V / CAT III 1000 V
- Data logger
- PV test leads with MC4PV plugs

**Included accessories:** DCM 4mm Lead Set (Inc. Probes and Crocodile Clips), TP-90 Thermocouple Probe, PVHV1 Lead (4mm Plugs), PVHV2 Lead (MC4PV Plugs), Hard Carry Case

### **PVM**210

- 3¾ digit LCD display with 1999 W/m2 range
- Single handed use
- Mini pocket size
- Standard camera mount fixing for accurate placement

Included accessories: Batteries, Pouch, Calibration certificate