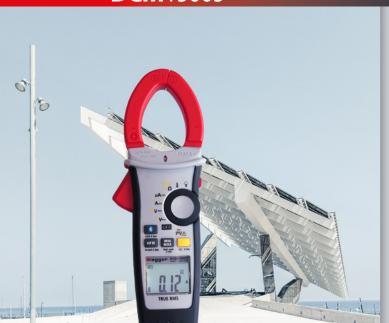

## **DCM**1500S

#### SOLAR CLAMP METER UP TO 2000 V DC

- 2000 V DC
- TRMS 1500 V AC
- 1500 A AC/DC
- Smart Hold
- Auto ranging
- MIN/MAX Hold
- Inrush Current
- Megger Link app compatible
- CAT IV 600 V / CAT III 1000 V
- Data logger
- PV test leads with MC4PV plugs

**Included accessories:** DCM 4mm Lead Set (Inc. Probes and Crocodile Clips), TP-90 Thermocouple Probe, PVHV1 Lead (4mm Plugs), PVHV2 Lead (MC4PV Plugs), Hard Carry Case